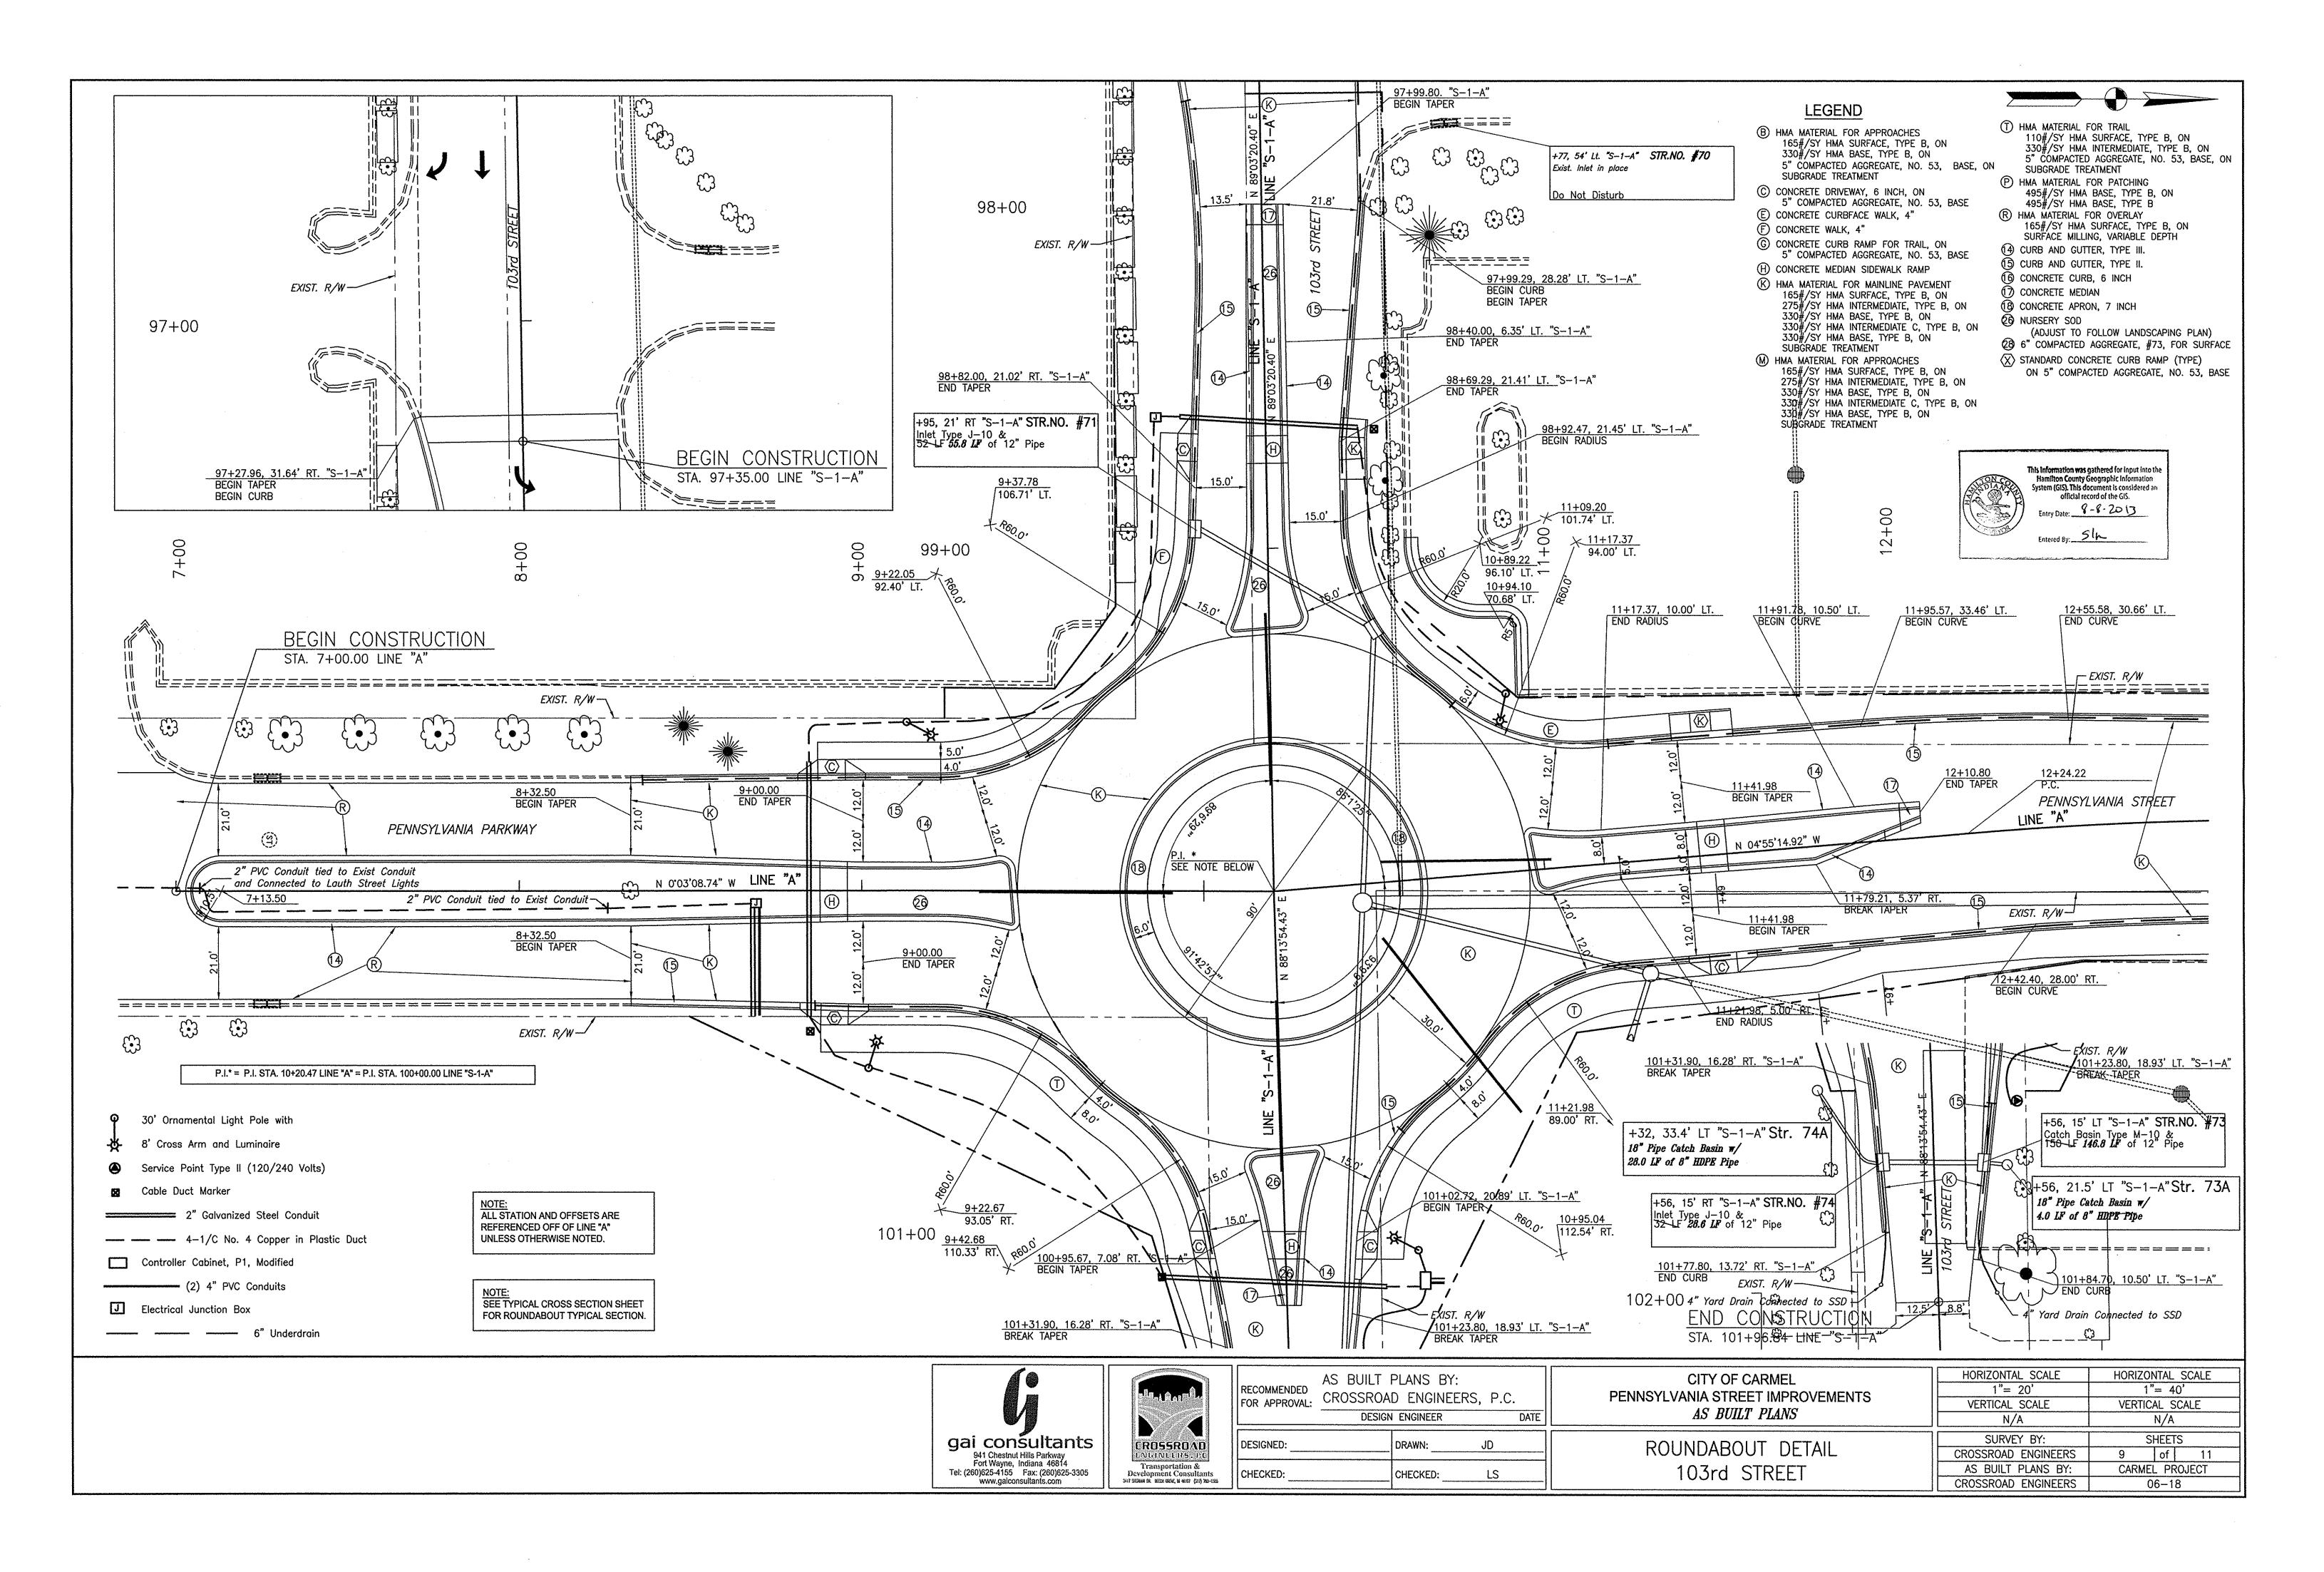

<u>Clara Knotts Drain – 103<sup>rd</sup> Street and Pennsylvania Street Intersection Improvements Arm:</u> The new drain shall begin at Str. 9, then to Str. 20, and Str. 32, as shown on Sheets 3, 4, and 9 of the as-built plans prepared by Crossroad Engineers, PC, and having Carmel Project Number 06-18. Also to be included is the drain from Str. 14 to Str. 9, Str. 71 to Str. 12, Str 12 to Str. 9, Str. 74 to Str. 73, and Str. 73 to Str. 9. This is a total of 986 feet of new storm sewer drain of various sizes from 12" RCP to 36" RCP.

The changes are as follows:

The 36" RCP was shortened from 596 feet to 595 feet.

The length of the drain due to the changes described above is now 985 feet.

The project removed 207 feet of existing drain. Therefore, there was a total of 778 feet of drain added to the overall watershed length.