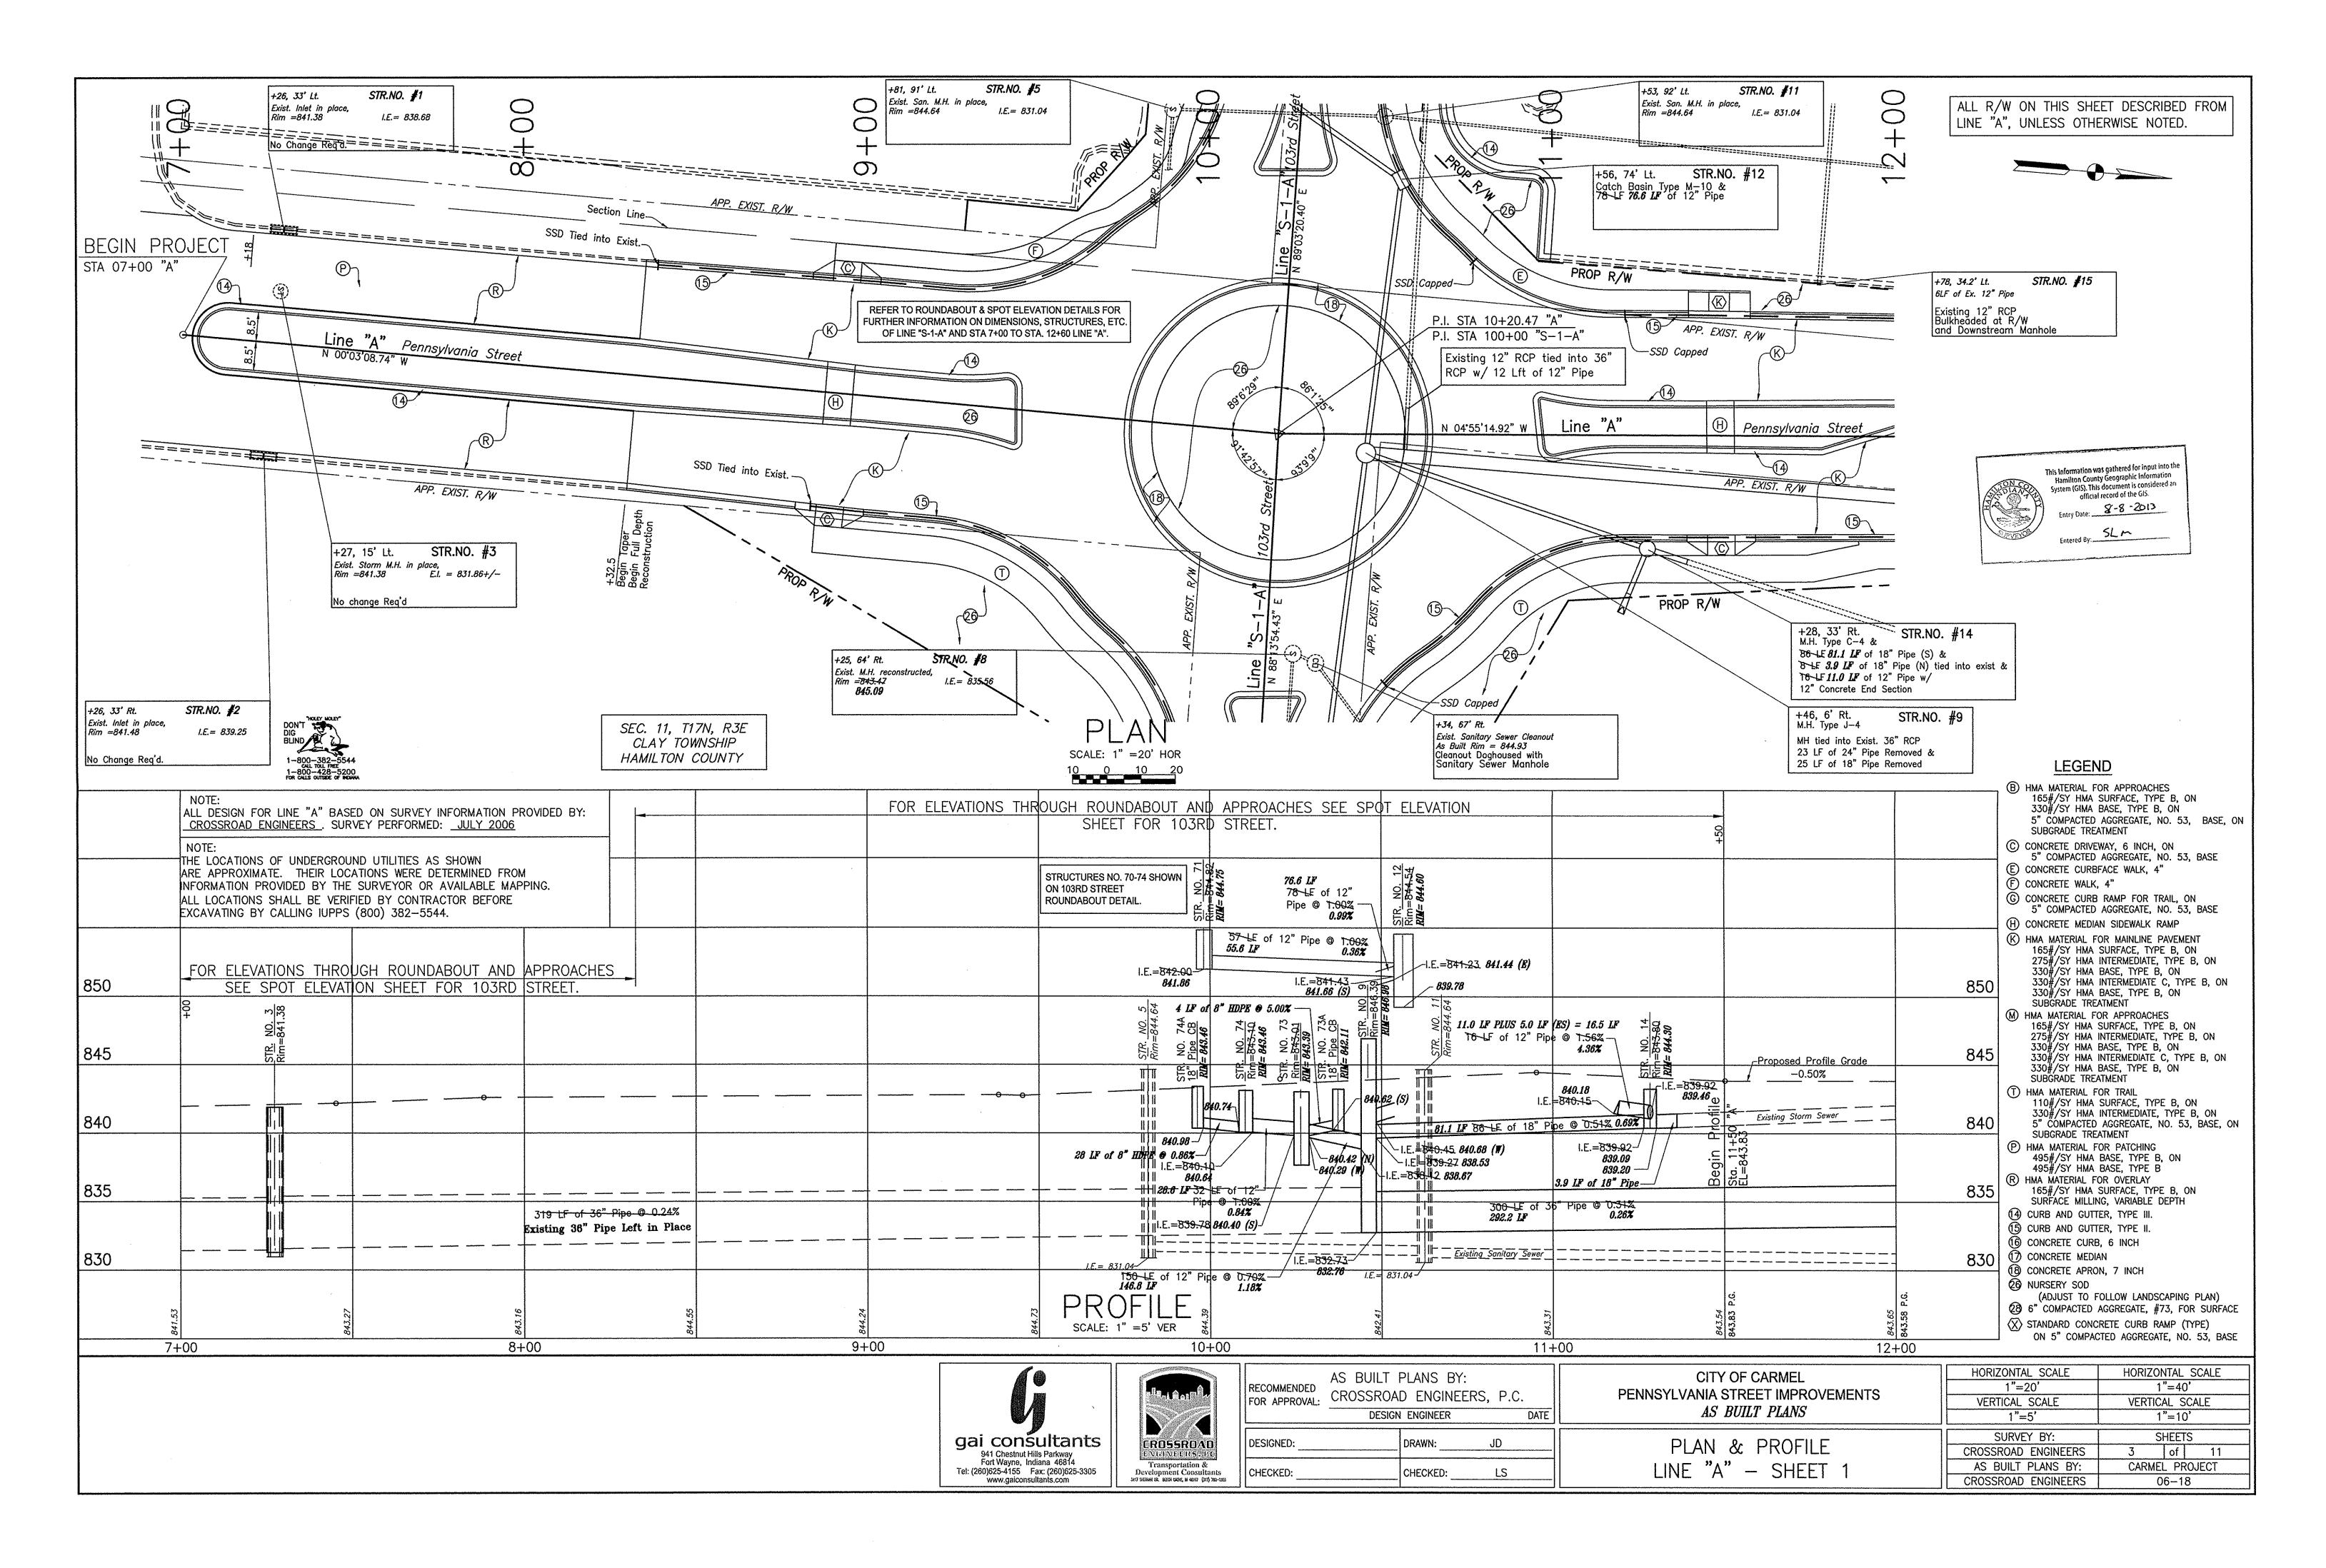

#### Clara Knotts Drain

<u>Clara Knotts Drain – Meridian Corporate Plaza Arm:</u> The road project installed all new storm sewers at the round-a-bout intersection of 103<sup>rd</sup> Street and Pennsylvania Street and removed the old regulated drain system. The removal starts at Str. 673 of the Meridian Corporate Plaza Arm, as shown on the plans prepared by Paul I. Cripe, Inc., having job number 86391-20000, and dated July 29, 1988. The pipes from Str. 673 to Str. 672, Str. 671 to Str. 671, Str 671 to Str. 707 of the Clara Knotts Reconstruction Phase 1 Arm, Str. 674 to Str. 707, and Str. 675 to Str. 706 of the Clara Knotts Reconstruction Phase 1 Arm, shall be removed. This will remove a total of 207' of drain from the Clara Knotts – Meridian Corporate Plaza Arm.

<u>Clara Knotts Drain – Reconstruction Phase 1 Arm:</u> The road project removed Structure 707 of the Reconstruction Phase 1 Arm, as shown on the plans prepared by Weihe Engineering, Inc., having job number 85-530, and dated March 28, 1986. This structure will be replaced with the new drainage system for the intersection improvements. This results in 0 feet being removed from the Clara Knotts – Reconstruction Phase 1 Arm.

<u>Clara Knotts Drain – 103<sup>rd</sup> Street and Pennsylvania Street Intersection Improvements Arm:</u> The new drain shall begin at Str. 9, then to Str. 20, and Str. 32, as shown on Sheets 3, 4, and 9 of the as-built plans prepared by Crossroad Engineers, PC, and having Carmel Project Number 06-18. Also to be included is the drain from Str. 14 to Str. 9, Str. 71 to Str. 12, Str 12 to Str. 9, Str. 74 to Str. 73, and Str. 73 to Str. 9. This is a total of 986 feet of new storm sewer drain of various sizes from 12" RCP to 36" RCP.

The road project will add 779 feet to the total length of the Clara Knotts Drain.

The cost of the reconstruction is to be paid by the City of Carmel. Because the project is to be paid by the petitioner and is being completed within the right of way owned by the City of Carmel, the project falls under the requirements as set out in IC 36-9-27-52.5. Therefore, a hearing with 30 day notice is not required for the petition.

The changes are as follows:

The 36" RCP was shortened from 596 feet to 595 feet.

The length of the drain due to the changes described above is now 985 feet.

The project removed 207 feet of existing drain. Therefore, there was a total of 778 feet of drain added to the overall watershed length.