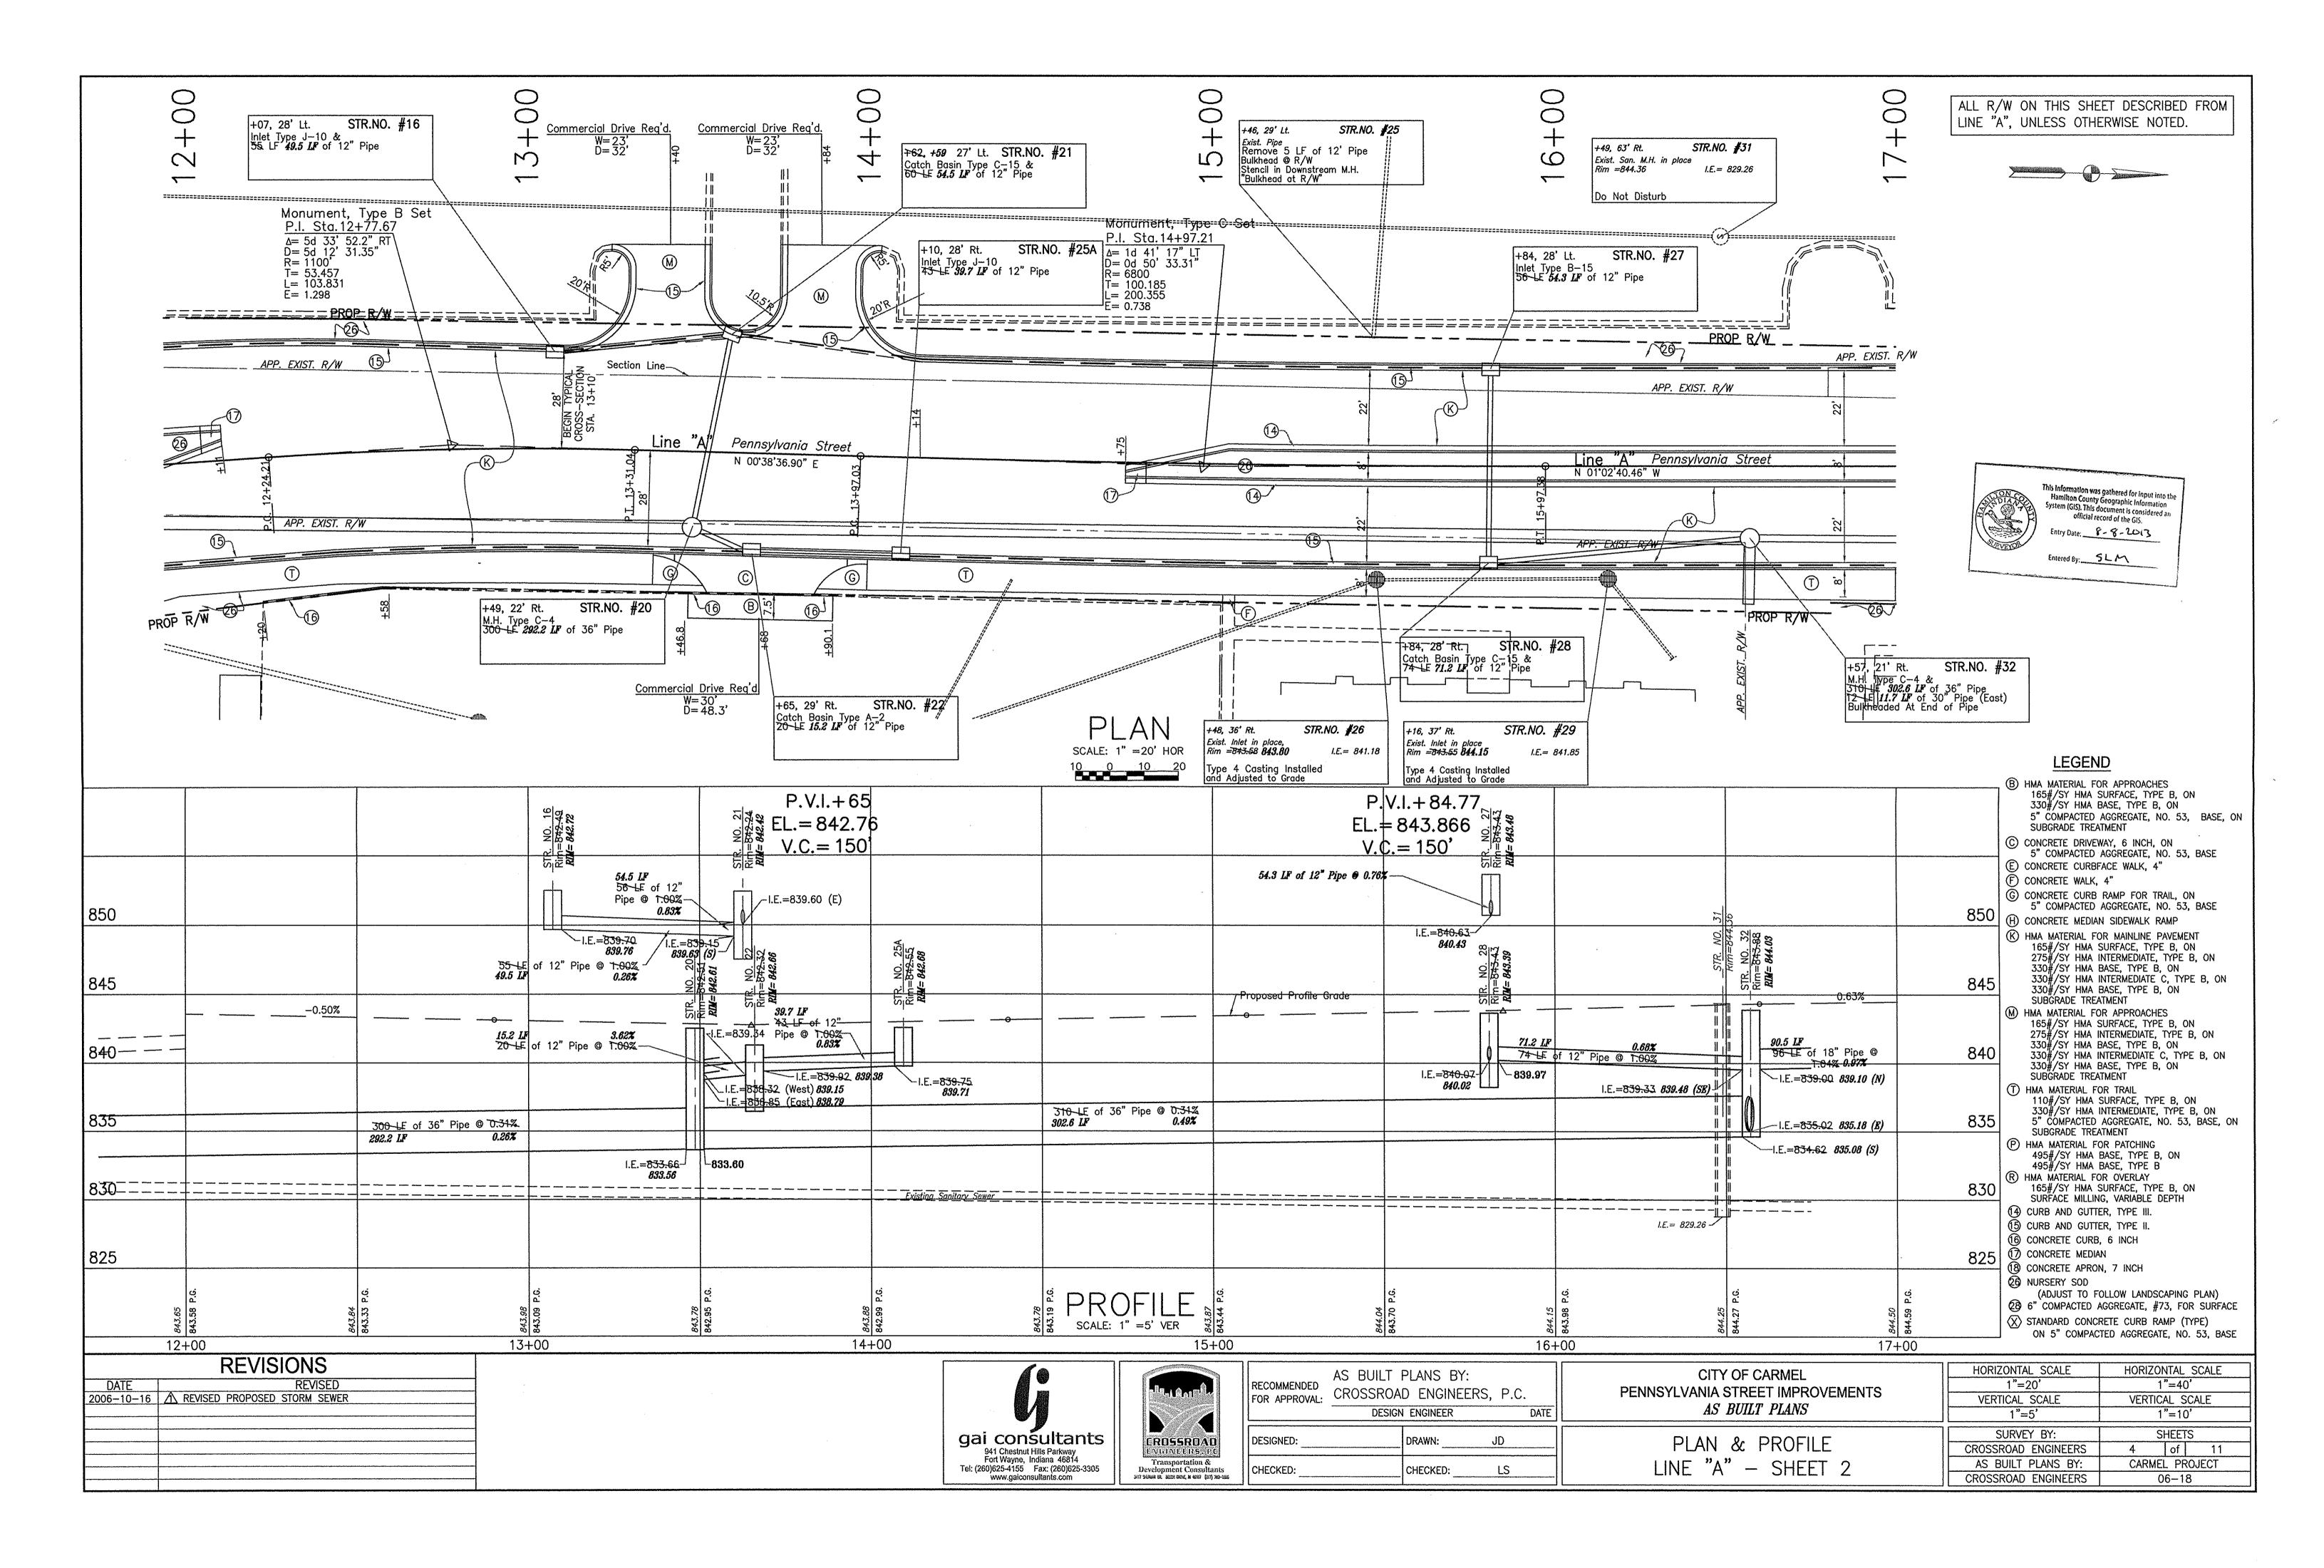

#### Clara Knotts Drain

<u>Clara Knotts Drain – Meridian Corporate Plaza Arm:</u> The road project installed all new storm sewers at the round-a-bout intersection of 103<sup>rd</sup> Street and Pennsylvania Street and removed the old regulated drain system. The removal starts at Str. 673 of the Meridian Corporate Plaza Arm, as shown on the plans prepared by Paul I. Cripe, Inc., having job number 86391-20000, and dated July 29, 1988. The pipes from Str. 673 to Str. 672, Str. 671 to Str. 671, Str 671 to Str. 707 of the Clara Knotts Reconstruction Phase 1 Arm, Str. 674 to Str. 707, and Str. 675 to Str. 706 of the Clara Knotts Reconstruction Phase 1 Arm, shall be removed. This will remove a total of 207' of drain from the Clara Knotts – Meridian Corporate Plaza Arm.

<u>Clara Knotts Drain – Reconstruction Phase 1 Arm:</u> The road project removed Structure 707 of the Reconstruction Phase 1 Arm, as shown on the plans prepared by Weihe Engineering, Inc., having job number 85-530, and dated March 28, 1986. This structure will be replaced with the new drainage system for the intersection improvements. This results in 0 feet being removed from the Clara Knotts – Reconstruction Phase 1 Arm.